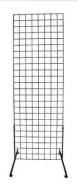

#### **GRID WALL ORDER FORM**

#### Advance Order Price Deadline: March 1, 2024

|                           | QTY | DESCRIPTION                                  | Advance<br>Price | Floor<br>Price | Amount |
|---------------------------|-----|----------------------------------------------|------------------|----------------|--------|
| GRID WALLS w/ T-BASE LEGS |     | 2' WIDE X 8' HIGH GRID WALL SECTIONS (black) | \$61.00          | \$79.25        |        |
|                           |     | 2' WIDE X 6' HIGH GRID WALL SECTIONS (black) | \$51.25          | \$66.65        |        |
| ACCESSORIES               |     | 7-BALL WATERFALL HOOK (black)                | \$7.00           | \$9.00         |        |
|                           |     | 4" GRID WALL HOOKS (black)                   | \$1.00           | \$1.30         |        |
|                           |     | 6" GRID WALL HOOKS (black)                   | \$1.00           | \$1.30         |        |
|                           |     | 8" GRID WALL HOOKS (black)                   | \$1.00           | \$1.30         |        |
|                           |     | 10" GRID WALL HOOKS (black)                  | \$1.25           | \$1.60         |        |
|                           |     | 12" GRID WALL HOOKS (black)                  | \$1.25           | \$1.60         |        |