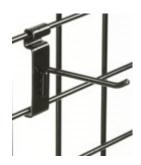

#### Advance Order Price Deadline: March 1, 2024

|                           | QTY | DESCRIPTION                                  | Advance<br>Price | Floor<br>Price | Amount |
|---------------------------|-----|----------------------------------------------|------------------|----------------|--------|
| GRID WALLS w/ T-BASE LEGS |     | 2' WIDE X 8' HIGH GRID WALL SECTIONS (black) | \$61.00          | \$79.25        |        |
|                           |     | 2' WIDE X 6' HIGH GRID WALL SECTIONS (black) | \$51.25          | \$66.65        |        |
| ACCESSORIES               |     | 7-BALL WATERFALL HOOK (black)                | \$7.00           | \$9.00         |        |
|                           |     | 4" GRID WALL HOOKS (black)                   | \$1.00           | \$1.30         |        |
|                           |     | 6" GRID WALL HOOKS (black)                   | \$1.00           | \$1.30         |        |
|                           |     | 8" GRID WALL HOOKS (black)                   | \$1.00           | \$1.30         |        |
|                           |     | 10" GRID WALL HOOKS (black)                  | \$1.25           | \$1.60         |        |
|                           |     | 12" GRID WALL HOOKS (black)                  | \$1.25           | \$1.60         |        |

7-BALL WATERFALL HOOK

GRID WALL HOOK