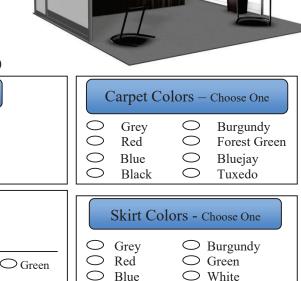

#### STANDARD & CUSTOM CARPET ORDER FORM

Advance Order Price Deadline: March 1, 2024

Custom carpet is required for booths longer than 30' or booths configured as an island or Peninsula.

All prices include: delivery, installation, carpet tape and removal.

CIRCLE COLOR CHOICE: BLUE GREY BURGUNDY RED FOREST GREEN BLACK

BLUEJAY TUXEDO (If no color is chosen, GREY will be delivered automatically)

#### **CUSTOM EXHIBIT PACKAGE ORDER FORM**

Advance Order Price Deadline: March 1, 2024

**PEGBOARD** 

O White

Capital will install a 10' custom hardwall booth to ensure your exhibit experience will be worry free. Your booth will be waiting for you when you arrive and then at the end of the show you will be able to just walk away.

#### Included in your custom booth package:

- Header Sign (Not Backlit)
- Standard Color Carpet
- Choice of Velcro Friendly, Sintra, Slatwall or Pegboard Walls
- Tracklight with 1 head per panel (power not included)
- 40" High Side Returns
- 3 12" Flat Shelves
- 6' Draped Counter
- Two Bar Stools

**FABRIC** 

O Grev

O Blue

- One Wastebasket
- Set-up & Removal
- Opening Day Booth Cleaning
- 200 lbs. of Material Handling

**SINTRA** 

○ White

O Grey

O Black

Material & Colors for Backwall - Choose One

SLATWALL

O Brown