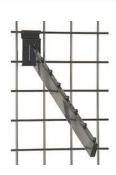

#### Advance Order Price Deadline: March 1, 2024

|                           | QTY | DESCRIPTION                                  | Advance<br>Price | Floor<br>Price | Amount |
|---------------------------|-----|----------------------------------------------|------------------|----------------|--------|
| GRID WALLS w/ T-BASE LEGS |     | 2' WIDE X 8' HIGH GRID WALL SECTIONS (black) | \$61.00          | \$79.25        |        |
|                           |     | 2' WIDE X 6' HIGH GRID WALL SECTIONS (black) | \$51.25          | \$66.65        |        |
| ACCESSORIES               |     | 7-BALL WATERFALL HOOK (black)                | \$7.00           | \$9.00         |        |
|                           |     | 4" GRID WALL HOOKS (black)                   | \$1.00           | \$1.30         |        |
|                           |     | 6" GRID WALL HOOKS (black)                   | \$1.00           | \$1.30         |        |
|                           |     | 8" GRID WALL HOOKS (black)                   | \$1.00           | \$1.30         |        |
|                           |     | 10" GRID WALL HOOKS (black)                  | \$1.25           | \$1.60         |        |
|                           |     | 12" GRID WALL HOOKS (black)                  | \$1.25           | \$1.60         |        |

7-BALL WATERFALL HOOK

GRID WALL HOOK