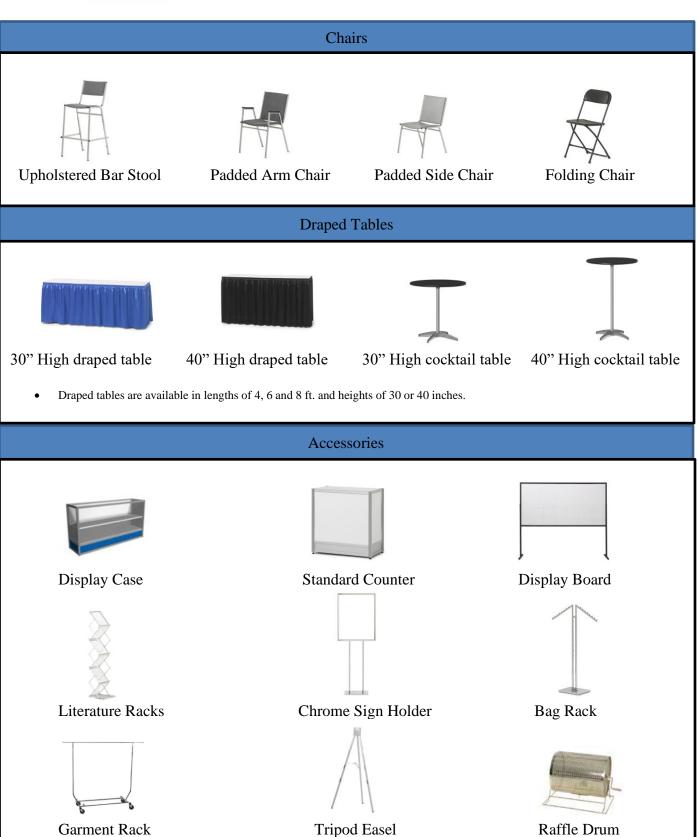

#### **BOOTH FURNISHINGS ORDER FORM**

Advance Order Price Deadline: March 1, 2024

|             | QTY | DESCRIPTION                              | Advance<br>Price | Floor<br>Price | Amount |
|-------------|-----|------------------------------------------|------------------|----------------|--------|
| CHAIRS      |     | UPHOLSTERED BAR STOOL                    | \$99.30          | \$124.30       |        |
|             |     | PADDED ARM CHAIR                         | \$78.50          | \$99.30        |        |
|             |     | PADDED SIDE CHAIR                        | \$61.90          | \$77.50        |        |
|             |     | FOLDING CHAIR                            | \$20.80          | \$26.50        |        |
| ACCESSORIES |     | 6' DISPLAY CASE W/SHELVES                | \$425.90         | \$533.00       |        |
|             |     | STANDARD COUNTER 41.5"W X 21.75"D X 42"H | \$227.25         | \$286.00       |        |
|             |     | 4' X 8' DISPLAY BOARD                    | \$176.30         | \$220.50       |        |
|             |     | LITERATURE RACK                          | \$96.70          | \$120.65       |        |
|             |     | CHROME 22" x 28" SIGN HOLDER             | \$78.00          | \$97.50        |        |
|             |     | BAG RACK                                 | \$85.30          | \$107.10       |        |
|             |     | GARMENT RACK                             | \$85.30          | \$107.10       |        |
|             |     | TRIPOD EASEL                             | \$40.05          | \$50.45        |        |
|             |     | RAFFLE DRUM                              | \$79.55          | \$100.35       |        |
|             |     | 7 GALLON WASTEBASKET                     | \$20.80          | \$26.50        |        |
|             |     | 8' ALUMINMUM BACK POST W/BASE            | \$34.30          | \$43.15        |        |
|             |     | 6'-10' ADJUSTABLE CROSS BAR              | \$22.90          | \$28.60        |        |

Don't see what you need? Call Exhibitor Services for additional options. 877-335-3700

| SUB TOTAL     | <b>\$</b> |
|---------------|-----------|
| MA TAX 6.25 % | \$        |
| GRAND TOTAL   | \$        |