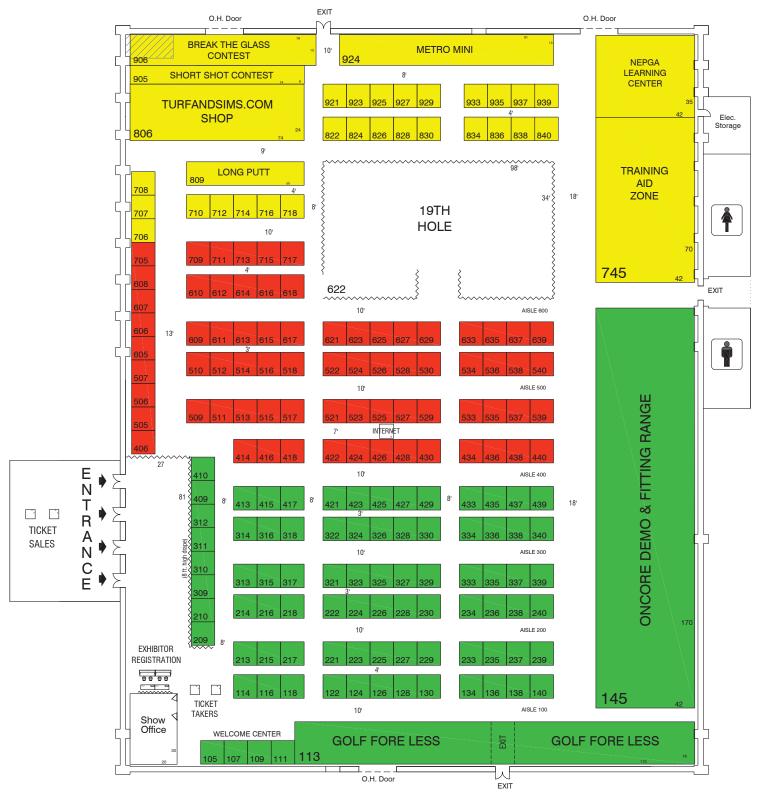

#### **Northeast Golf Show at Patriot Place**

March 15-17, 2024 Socios.com Field House, Gillette Stadium Foxborough, Massachusetts

## Socios.com Field House

Aisle widths as noted

#### Targeted Freight Move-in Times:

-- Thursday, 3/14/24 @ 8:00 a.m. - 9:00 a.m. -- Thursday, 3/14/24 @ 9:00 a.m. - 11:00 a.m.

Thursday, 3/14/24 @ 11:00 a.m. - 2:00 p.m.

Socios.com Field House at Gillette Stadium Foxborough, MA March 15-17, 2024