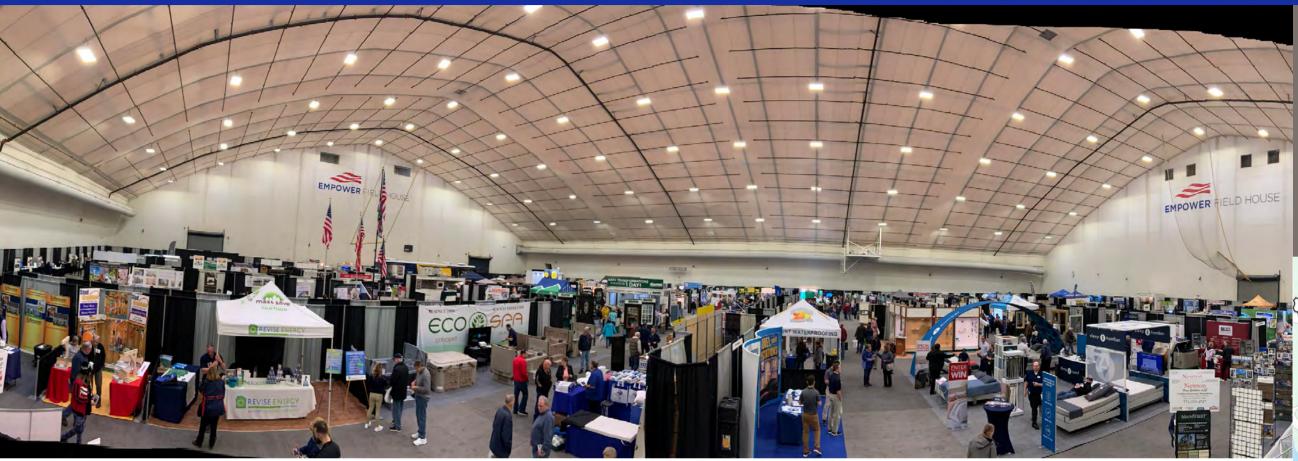

The Northeast Golf Show is large, exciting, entertaining and full of opportunity for your golf business to meet face-to face with avid affluent golfers from Massachusetts, Rhode Island, New Hampshire, Vermont, Connecticut and beyond.

The New England region is recognized nationally for its size, scope and qualified buying audience of affluent golfers, make NEGS the perfect place to grow your sales and audience. Meet prospects and sell merchandise, demonstrate products/services, increase brand name recognition, receive media attention, run contests/sweepstakes for audience development, increase social followers and even distribute samples to thousands of prospects for word of mouth growth.